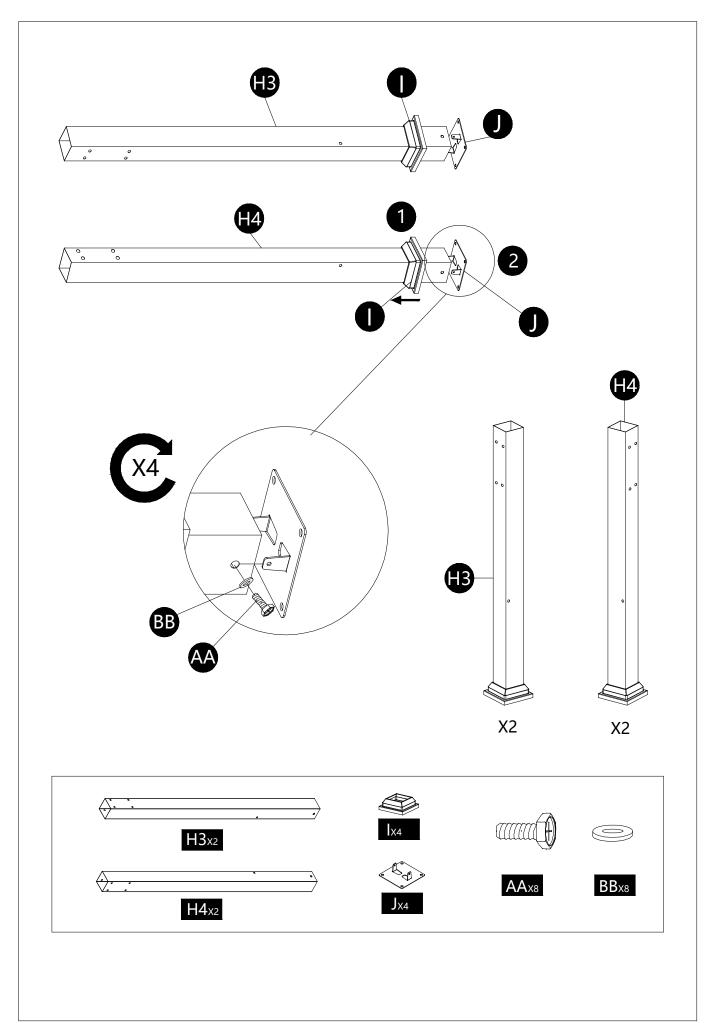

#### PACKAGE CONTENTS

| PART | DESCRIPTION                | Draft      | QTY |
|------|----------------------------|------------|-----|
| А    | Vertical Beam              | •          | 5   |
| В    | Vertical Beam with Plug    | 0          | 5   |
| С    | Arc Beam                   |            | 2   |
| D    | Arc Beam with Stopper      |            | 2   |
| E    | Arc Beam Connector         |            | 2   |
| F    | Big Beam 1 to connect Post | [5 ° ° ][5 | 2   |
| G    | Big Beam 2 to connect Post |            | 2   |
| H1   | Upper Post at Left         |            | 2   |
| H2   | Upper Post at Right        |            | 2   |
| Н3   | Bottom Post at Left        | <u> </u>   | 2   |
| H4   | Bottom Post at Right       |            | 2   |
| I    | Stake Cover                |            | 4   |
| J    | Stake Base                 |            | 4   |
| К    | Straight Side Support      |            | 4   |
| K1   | Arc Side Support           |            | 4   |
| L    | Upper Post Connector       |            | 4   |
| М    | Rail connector             |            | 8   |
| N    | Canopy Rod                 |            | 2   |
| 0    | Canopy Rod with Plug       | <b>₽</b>   | 2   |
| Р    | Rail Beam                  | ه م        | 4   |

| Q | Canopy            | 1 |
|---|-------------------|---|
| R | Post Connector    | 8 |
| Т | Plastic Connector | 4 |

At the consideration of your safe, we designed the knock-down plan for our gazebo series, so that you will save the climbing part.