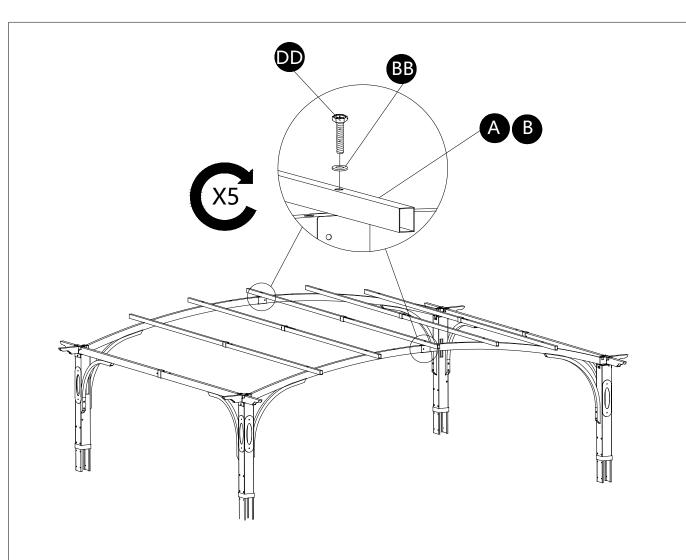

#### PACKAGE CONTENTS

| PART | DESCRIPTION                | Draft      | QTY |
|------|----------------------------|------------|-----|
| А    | Vertical Beam              | •          | 5   |
| В    | Vertical Beam with Plug    | 0          | 5   |
| С    | Arc Beam                   |            | 2   |
| D    | Arc Beam with Stopper      |            | 2   |
| E    | Arc Beam Connector         |            | 2   |
| F    | Big Beam 1 to connect Post | [5 ° ° ][5 | 2   |
| G    | Big Beam 2 to connect Post |            | 2   |
| H1   | Upper Post at Left         |            | 2   |
| H2   | Upper Post at Right        |            | 2   |
| Н3   | Bottom Post at Left        | <u> </u>   | 2   |
| H4   | Bottom Post at Right       |            | 2   |
| I    | Stake Cover                |            | 4   |
| J    | Stake Base                 |            | 4   |
| К    | Straight Side Support      |            | 4   |
| K1   | Arc Side Support           |            | 4   |
| L    | Upper Post Connector       |            | 4   |
| М    | Rail connector             |            | 8   |
| N    | Canopy Rod                 |            | 2   |
| 0    | Canopy Rod with Plug       | <b>₽</b>   | 2   |
| Р    | Rail Beam                  | ه م        | 4   |