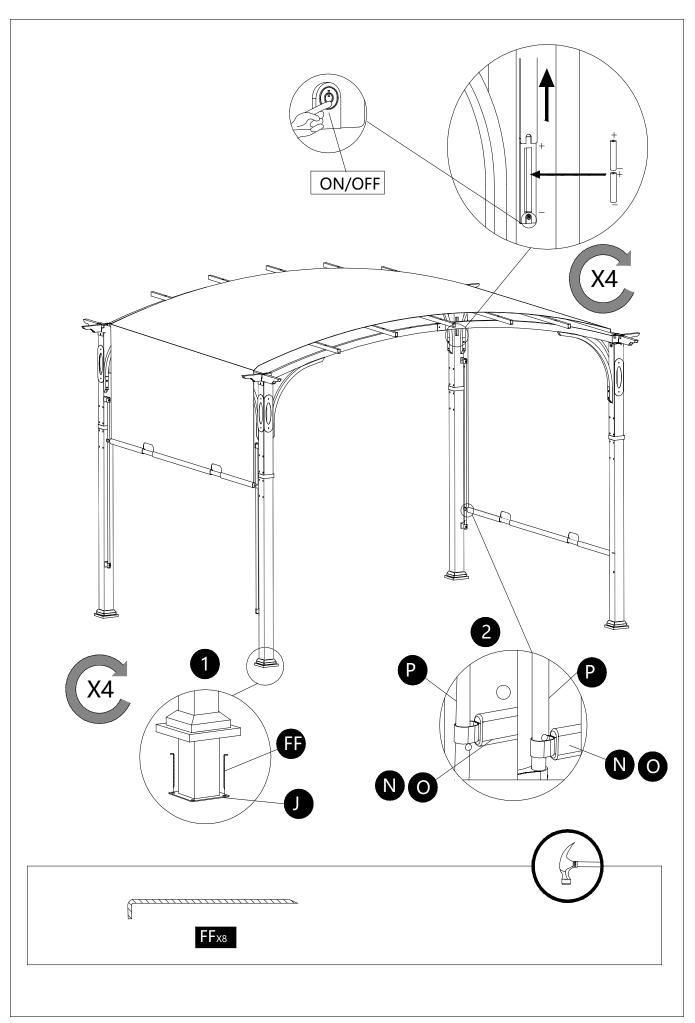

#### PACKAGE CONTENTS

| PART | DESCRIPTION                | Draft      | QTY |
|------|----------------------------|------------|-----|
| А    | Vertical Beam              | •          | 5   |
| В    | Vertical Beam with Plug    | 0          | 5   |
| С    | Arc Beam                   |            | 2   |
| D    | Arc Beam with Stopper      |            | 2   |
| E    | Arc Beam Connector         |            | 2   |
| F    | Big Beam 1 to connect Post | [5 ° ° ][5 | 2   |
| G    | Big Beam 2 to connect Post |            | 2   |
| H1   | Upper Post at Left         |            | 2   |
| H2   | Upper Post at Right        |            | 2   |
| Н3   | Bottom Post at Left        | <u> </u>   | 2   |
| H4   | Bottom Post at Right       |            | 2   |
| I    | Stake Cover                |            | 4   |
| J    | Stake Base                 |            | 4   |
| К    | Straight Side Support      |            | 4   |
| K1   | Arc Side Support           |            | 4   |
| L    | Upper Post Connector       |            | 4   |
| М    | Rail connector             |            | 8   |
| N    | Canopy Rod                 |            | 2   |
| 0    | Canopy Rod with Plug       | <b>₽</b>   | 2   |
| Р    | Rail Beam                  | ه م        | 4   |

Please finish the gazebo installing on the ground first and then put up the bottom Post.