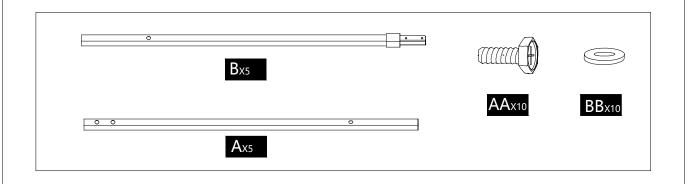

#### HARDWARE CONTENTS

| No. | DESCRIPTION | Draft         | QTY | EXTRA |
|-----|-------------|---------------|-----|-------|
| AA  | M6x20 Bolt  |               | 122 | 7     |
| ВВ  | Washer      |               | 168 | 9     |
| СС  | M6x10 Bolt  |               | 4   | 1     |
| DD  | M6x45 Bolt  | чинина 🕦      | 42  | 3     |
| EE  | M6x75 Bolt  | <b>(IIII)</b> | 8   | 1     |
| FF  | Stake       | <del></del>   | 8   | 0     |
| нн  | Plastic Cap |               | 64  | 4     |
| Z   | Wrench      |               | 2   | 0     |

#### PACKAGE CONTENTS

| PART | DESCRIPTION                | Draft      | QTY |
|------|----------------------------|------------|-----|
| А    | Vertical Beam              | •          | 5   |
| В    | Vertical Beam with Plug    | 0          | 5   |
| С    | Arc Beam                   |            | 2   |
| D    | Arc Beam with Stopper      |            | 2   |
| E    | Arc Beam Connector         |            | 2   |
| F    | Big Beam 1 to connect Post | [5 ° ° ][5 | 2   |
| G    | Big Beam 2 to connect Post |            | 2   |
| H1   | Upper Post at Left         |            | 2   |
| H2   | Upper Post at Right        |            | 2   |
| Н3   | Bottom Post at Left        | <u> </u>   | 2   |
| H4   | Bottom Post at Right       |            | 2   |
| I    | Stake Cover                |            | 4   |
| J    | Stake Base                 |            | 4   |
| К    | Straight Side Support      |            | 4   |
| K1   | Arc Side Support           |            | 4   |
| L    | Upper Post Connector       |            | 4   |
| М    | Rail connector             |            | 8   |
| N    | Canopy Rod                 |            | 2   |
| 0    | Canopy Rod with Plug       | <b>₽</b>   | 2   |
| Р    | Rail Beam                  | ه م        | 4   |