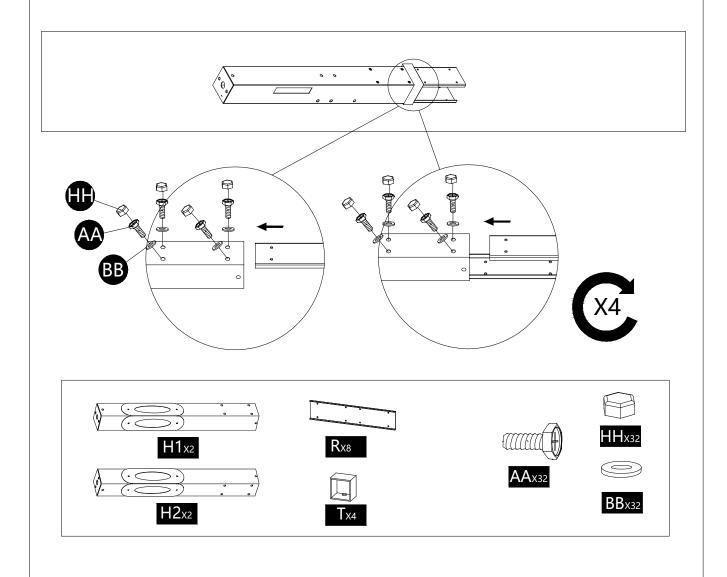

#### PACKAGE CONTENTS

| PART | DESCRIPTION                | Draft      | QTY |
|------|----------------------------|------------|-----|
| А    | Vertical Beam              | •          | 5   |
| В    | Vertical Beam with Plug    | 0          | 5   |
| С    | Arc Beam                   |            | 2   |
| D    | Arc Beam with Stopper      |            | 2   |
| E    | Arc Beam Connector         |            | 2   |
| F    | Big Beam 1 to connect Post | [5 ° ° ][5 | 2   |
| G    | Big Beam 2 to connect Post |            | 2   |
| H1   | Upper Post at Left         |            | 2   |
| H2   | Upper Post at Right        |            | 2   |
| Н3   | Bottom Post at Left        | <u> </u>   | 2   |
| H4   | Bottom Post at Right       |            | 2   |
| I    | Stake Cover                |            | 4   |
| J    | Stake Base                 |            | 4   |
| К    | Straight Side Support      |            | 4   |
| K1   | Arc Side Support           |            | 4   |
| L    | Upper Post Connector       |            | 4   |
| М    | Rail connector             |            | 8   |
| N    | Canopy Rod                 |            | 2   |
| 0    | Canopy Rod with Plug       | <b>₽</b>   | 2   |
| Р    | Rail Beam                  | ه م        | 4   |

| Q | Canopy            | 1 |
|---|-------------------|---|
| R | Post Connector    | 8 |
| Т | Plastic Connector | 4 |

At the consideration of your safe, we designed the knock-down plan for our gazebo series, so that you will save the climbing part.