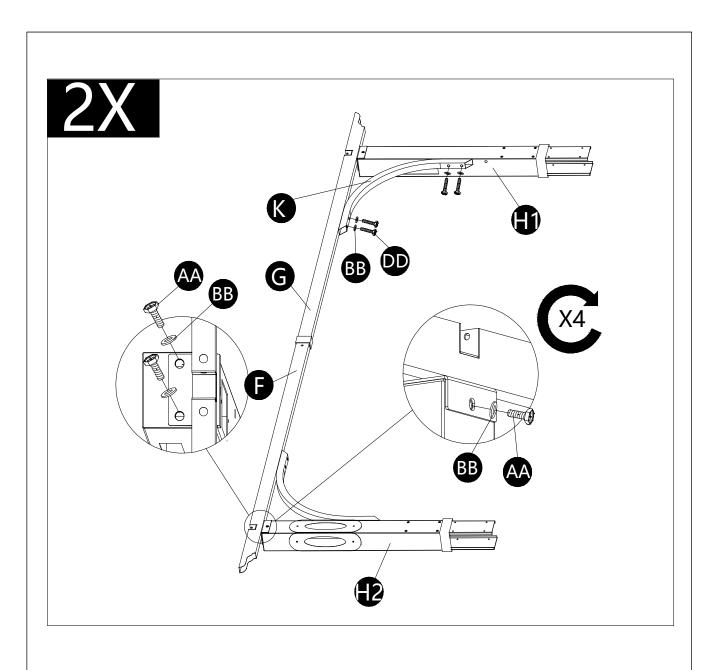

#### PACKAGE CONTENTS

| PART | DESCRIPTION                | Draft      | QTY |
|------|----------------------------|------------|-----|
| А    | Vertical Beam              | •          | 5   |
| В    | Vertical Beam with Plug    | 0          | 5   |
| С    | Arc Beam                   |            | 2   |
| D    | Arc Beam with Stopper      |            | 2   |
| E    | Arc Beam Connector         |            | 2   |
| F    | Big Beam 1 to connect Post | [5 ° ° ][5 | 2   |
| G    | Big Beam 2 to connect Post |            | 2   |
| H1   | Upper Post at Left         |            | 2   |
| H2   | Upper Post at Right        |            | 2   |
| Н3   | Bottom Post at Left        | <u> </u>   | 2   |
| H4   | Bottom Post at Right       |            | 2   |
| I    | Stake Cover                |            | 4   |
| J    | Stake Base                 |            | 4   |
| К    | Straight Side Support      |            | 4   |
| K1   | Arc Side Support           |            | 4   |
| L    | Upper Post Connector       |            | 4   |
| М    | Rail connector             |            | 8   |
| N    | Canopy Rod                 |            | 2   |
| 0    | Canopy Rod with Plug       | <b>₽</b>   | 2   |
| Р    | Rail Beam                  | ه م        | 4   |

| Q | Canopy            | 1 |
|---|-------------------|---|
| R | Post Connector    | 8 |
| Т | Plastic Connector | 4 |

At the consideration of your safe, we designed the knock-down plan for our gazebo series, so that you will save the climbing part.