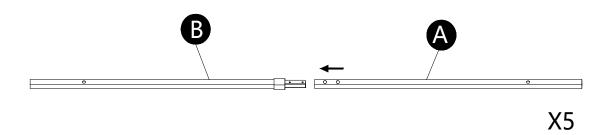

#### PACKAGE CONTENTS

| PART | DESCRIPTION                | Draft      | QTY |
|------|----------------------------|------------|-----|
| А    | Vertical Beam              | •          | 5   |
| В    | Vertical Beam with Plug    | 0          | 5   |
| С    | Arc Beam                   |            | 2   |
| D    | Arc Beam with Stopper      |            | 2   |
| E    | Arc Beam Connector         |            | 2   |
| F    | Big Beam 1 to connect Post | [5 ° ° ][5 | 2   |
| G    | Big Beam 2 to connect Post |            | 2   |
| H1   | Upper Post at Left         |            | 2   |
| H2   | Upper Post at Right        |            | 2   |
| Н3   | Bottom Post at Left        | <u> </u>   | 2   |
| H4   | Bottom Post at Right       |            | 2   |
| I    | Stake Cover                |            | 4   |
| J    | Stake Base                 |            | 4   |
| К    | Straight Side Support      |            | 4   |
| K1   | Arc Side Support           |            | 4   |
| L    | Upper Post Connector       |            | 4   |
| М    | Rail connector             |            | 8   |
| N    | Canopy Rod                 |            | 2   |
| 0    | Canopy Rod with Plug       | <b>₽</b>   | 2   |
| Р    | Rail Beam                  | ه م        | 4   |