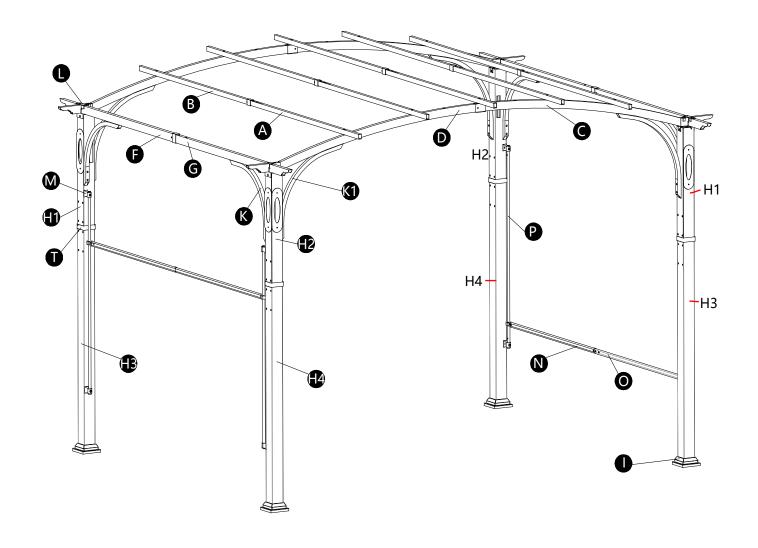

#### PACKAGE CONTENTS

| PART | DESCRIPTION                | Draft      | QTY |
|------|----------------------------|------------|-----|
| А    | Vertical Beam              | •          | 5   |
| В    | Vertical Beam with Plug    | 0          | 5   |
| С    | Arc Beam                   |            | 2   |
| D    | Arc Beam with Stopper      |            | 2   |
| E    | Arc Beam Connector         |            | 2   |
| F    | Big Beam 1 to connect Post | [5 ° ° ][5 | 2   |
| G    | Big Beam 2 to connect Post |            | 2   |
| H1   | Upper Post at Left         |            | 2   |
| H2   | Upper Post at Right        |            | 2   |
| Н3   | Bottom Post at Left        | <u> </u>   | 2   |
| H4   | Bottom Post at Right       |            | 2   |
| I    | Stake Cover                |            | 4   |
| J    | Stake Base                 |            | 4   |
| К    | Straight Side Support      |            | 4   |
| K1   | Arc Side Support           |            | 4   |
| L    | Upper Post Connector       |            | 4   |
| М    | Rail connector             |            | 8   |
| N    | Canopy Rod                 |            | 2   |
| 0    | Canopy Rod with Plug       | <b>₽</b>   | 2   |
| Р    | Rail Beam                  | ه م        | 4   |

| Q | Canopy            | 1 |
|---|-------------------|---|
| R | Post Connector    | 8 |
| Т | Plastic Connector | 4 |

At the consideration of your safe, we designed the knock-down plan for our gazebo series, so that you will save the climbing part.