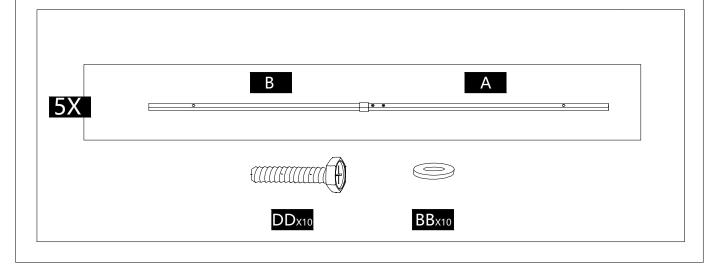

#### PACKAGE CONTENTS

| PART | DESCRIPTION                | Draft      | QTY |
|------|----------------------------|------------|-----|
| А    | Vertical Beam              | •          | 5   |
| В    | Vertical Beam with Plug    | 0          | 5   |
| С    | Arc Beam                   |            | 2   |
| D    | Arc Beam with Stopper      |            | 2   |
| E    | Arc Beam Connector         |            | 2   |
| F    | Big Beam 1 to connect Post | [5 ° ° ][5 | 2   |
| G    | Big Beam 2 to connect Post |            | 2   |
| H1   | Upper Post at Left         |            | 2   |
| H2   | Upper Post at Right        |            | 2   |
| Н3   | Bottom Post at Left        | <u> </u>   | 2   |
| H4   | Bottom Post at Right       |            | 2   |
| I    | Stake Cover                |            | 4   |
| J    | Stake Base                 |            | 4   |
| К    | Straight Side Support      |            | 4   |
| K1   | Arc Side Support           |            | 4   |
| L    | Upper Post Connector       |            | 4   |
| М    | Rail connector             |            | 8   |
| N    | Canopy Rod                 |            | 2   |
| 0    | Canopy Rod with Plug       | <b>₽</b>   | 2   |
| Р    | Rail Beam                  | ه م        | 4   |