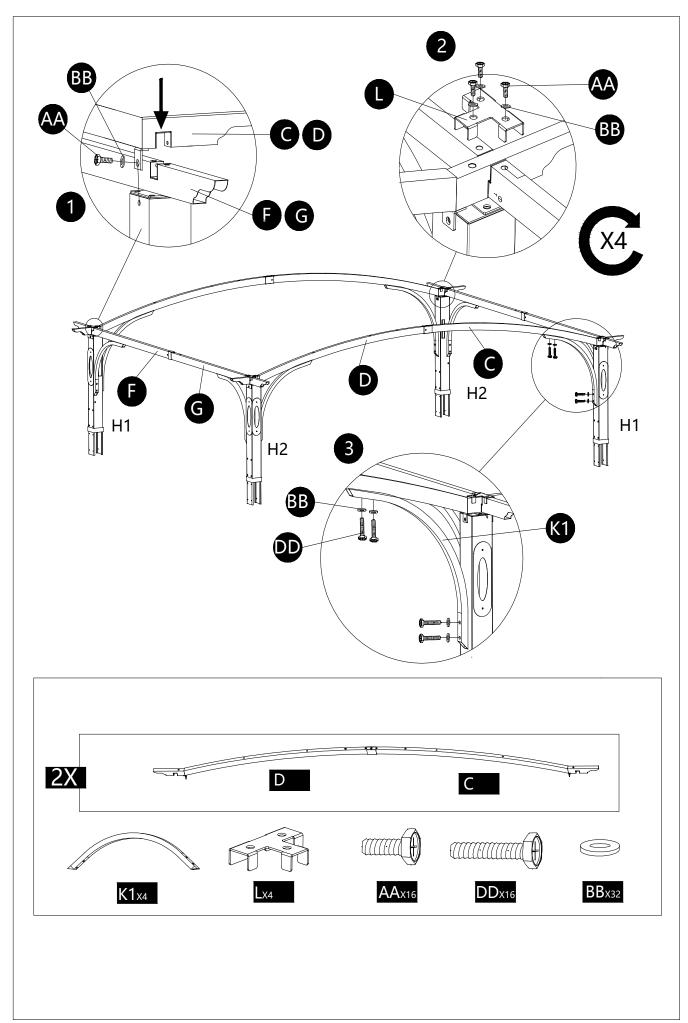

#### PACKAGE CONTENTS

| PART | DESCRIPTION                | Draft      | QTY |
|------|----------------------------|------------|-----|
| А    | Vertical Beam              | •          | 5   |
| В    | Vertical Beam with Plug    | 0          | 5   |
| С    | Arc Beam                   |            | 2   |
| D    | Arc Beam with Stopper      |            | 2   |
| E    | Arc Beam Connector         |            | 2   |
| F    | Big Beam 1 to connect Post | [5 ° ° ][5 | 2   |
| G    | Big Beam 2 to connect Post |            | 2   |
| H1   | Upper Post at Left         |            | 2   |
| H2   | Upper Post at Right        |            | 2   |
| Н3   | Bottom Post at Left        | <u> </u>   | 2   |
| H4   | Bottom Post at Right       |            | 2   |
| I    | Stake Cover                |            | 4   |
| J    | Stake Base                 |            | 4   |
| К    | Straight Side Support      |            | 4   |
| K1   | Arc Side Support           |            | 4   |
| L    | Upper Post Connector       |            | 4   |
| М    | Rail connector             |            | 8   |
| N    | Canopy Rod                 |            | 2   |
| 0    | Canopy Rod with Plug       | <b>₽</b>   | 2   |
| Р    | Rail Beam                  | ه م        | 4   |