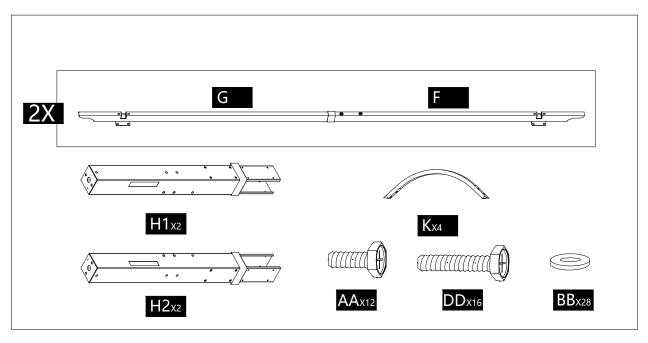

#### PACKAGE CONTENTS

| PART | DESCRIPTION                | Draft      | QTY |
|------|----------------------------|------------|-----|
| А    | Vertical Beam              | •          | 5   |
| В    | Vertical Beam with Plug    | 0          | 5   |
| С    | Arc Beam                   |            | 2   |
| D    | Arc Beam with Stopper      |            | 2   |
| E    | Arc Beam Connector         |            | 2   |
| F    | Big Beam 1 to connect Post | [5 ° ° ][5 | 2   |
| G    | Big Beam 2 to connect Post |            | 2   |
| H1   | Upper Post at Left         |            | 2   |
| H2   | Upper Post at Right        |            | 2   |
| Н3   | Bottom Post at Left        | <u> </u>   | 2   |
| H4   | Bottom Post at Right       |            | 2   |
| I    | Stake Cover                |            | 4   |
| J    | Stake Base                 |            | 4   |
| К    | Straight Side Support      |            | 4   |
| K1   | Arc Side Support           |            | 4   |
| L    | Upper Post Connector       |            | 4   |
| М    | Rail connector             |            | 8   |
| N    | Canopy Rod                 |            | 2   |
| 0    | Canopy Rod with Plug       | <b>₽</b>   | 2   |
| Р    | Rail Beam                  | ه م        | 4   |