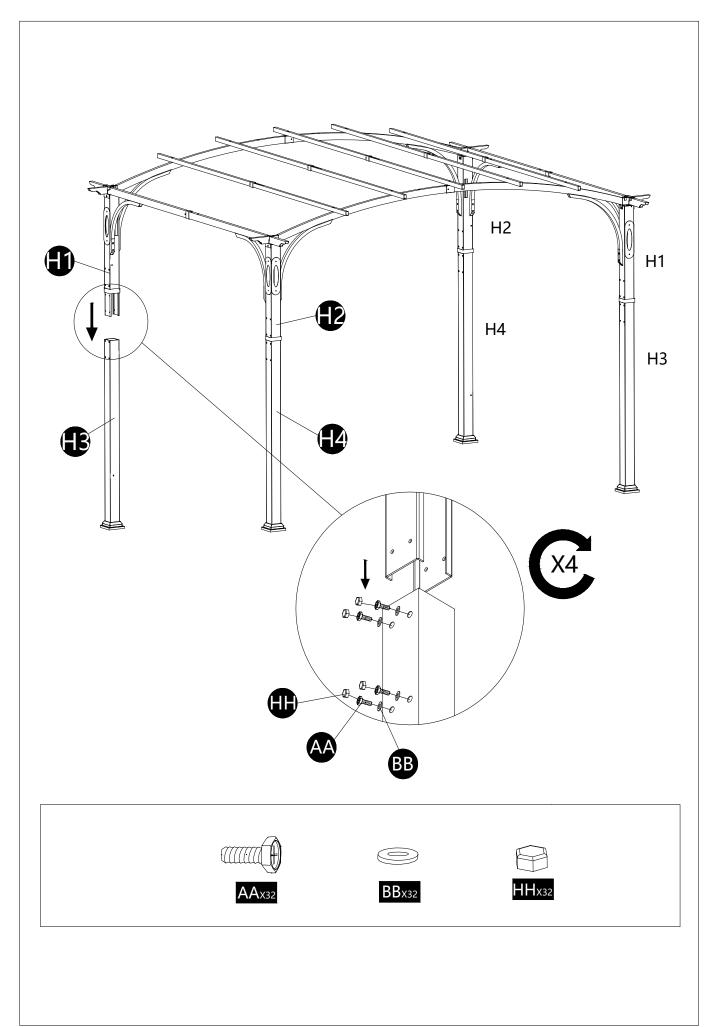

#### PACKAGE CONTENTS

| PART | DESCRIPTION                | Draft      | QTY |
|------|----------------------------|------------|-----|
| А    | Vertical Beam              | •          | 5   |
| В    | Vertical Beam with Plug    | 0          | 5   |
| С    | Arc Beam                   |            | 2   |
| D    | Arc Beam with Stopper      |            | 2   |
| E    | Arc Beam Connector         |            | 2   |
| F    | Big Beam 1 to connect Post | [5 ° ° ][5 | 2   |
| G    | Big Beam 2 to connect Post |            | 2   |
| H1   | Upper Post at Left         |            | 2   |
| H2   | Upper Post at Right        |            | 2   |
| Н3   | Bottom Post at Left        | <u> </u>   | 2   |
| H4   | Bottom Post at Right       |            | 2   |
| I    | Stake Cover                |            | 4   |
| J    | Stake Base                 |            | 4   |
| К    | Straight Side Support      |            | 4   |
| K1   | Arc Side Support           |            | 4   |
| L    | Upper Post Connector       |            | 4   |
| М    | Rail connector             |            | 8   |
| N    | Canopy Rod                 |            | 2   |
| 0    | Canopy Rod with Plug       | <b>₽</b>   | 2   |
| Р    | Rail Beam                  | ه م        | 4   |

Part HH Plastic Cap is a decorative accessory as a gift. It isn't an essential part for pergola.