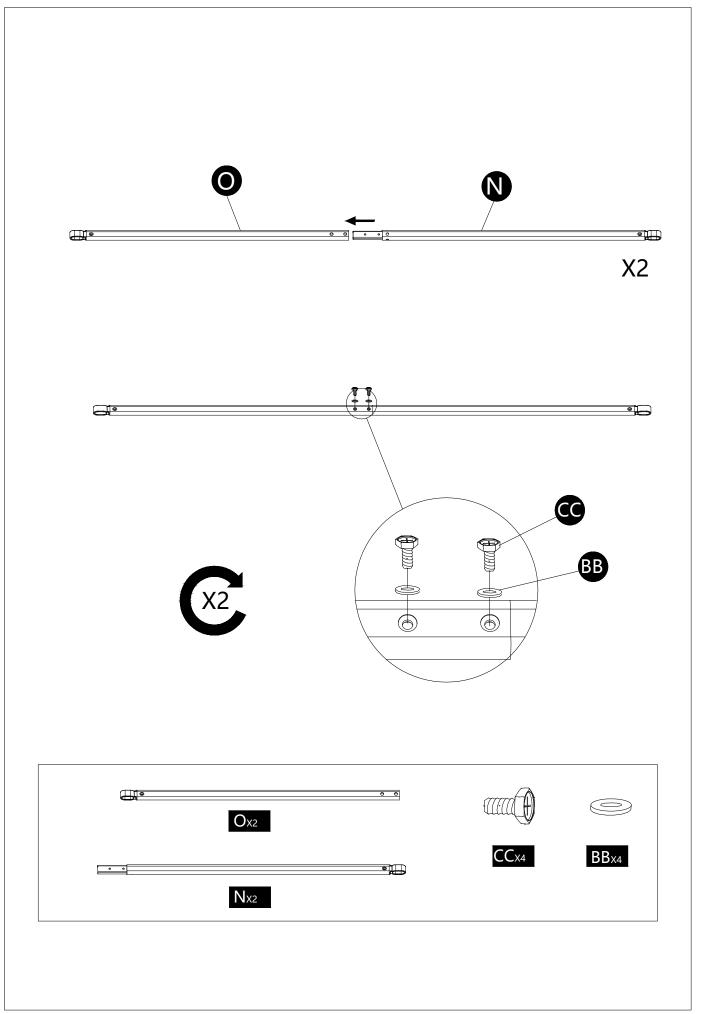

#### HARDWARE CONTENTS

| No. | DESCRIPTION | Draft         | QTY | EXTRA |
|-----|-------------|---------------|-----|-------|
| AA  | M6x20 Bolt  |               | 122 | 7     |
| ВВ  | Washer      |               | 168 | 9     |
| СС  | M6x10 Bolt  |               | 4   | 1     |
| DD  | M6x45 Bolt  | чинина 🕦      | 42  | 3     |
| EE  | M6x75 Bolt  | <b>(IIII)</b> | 8   | 1     |
| FF  | Stake       | <del></del>   | 8   | 0     |
| нн  | Plastic Cap |               | 64  | 4     |
| Z   | Wrench      |               | 2   | 0     |

#### PACKAGE CONTENTS

| PART | DESCRIPTION                | Draft      | QTY |
|------|----------------------------|------------|-----|
| А    | Vertical Beam              | •          | 5   |
| В    | Vertical Beam with Plug    | 0          | 5   |
| С    | Arc Beam                   |            | 2   |
| D    | Arc Beam with Stopper      |            | 2   |
| E    | Arc Beam Connector         |            | 2   |
| F    | Big Beam 1 to connect Post | [5 ° ° ][5 | 2   |
| G    | Big Beam 2 to connect Post |            | 2   |
| H1   | Upper Post at Left         |            | 2   |
| H2   | Upper Post at Right        |            | 2   |
| Н3   | Bottom Post at Left        | <u> </u>   | 2   |
| H4   | Bottom Post at Right       |            | 2   |
| I    | Stake Cover                |            | 4   |
| J    | Stake Base                 |            | 4   |
| К    | Straight Side Support      |            | 4   |
| K1   | Arc Side Support           |            | 4   |
| L    | Upper Post Connector       |            | 4   |
| М    | Rail connector             |            | 8   |
| N    | Canopy Rod                 |            | 2   |
| 0    | Canopy Rod with Plug       | <b>₽</b>   | 2   |
| Р    | Rail Beam                  | ه م        | 4   |