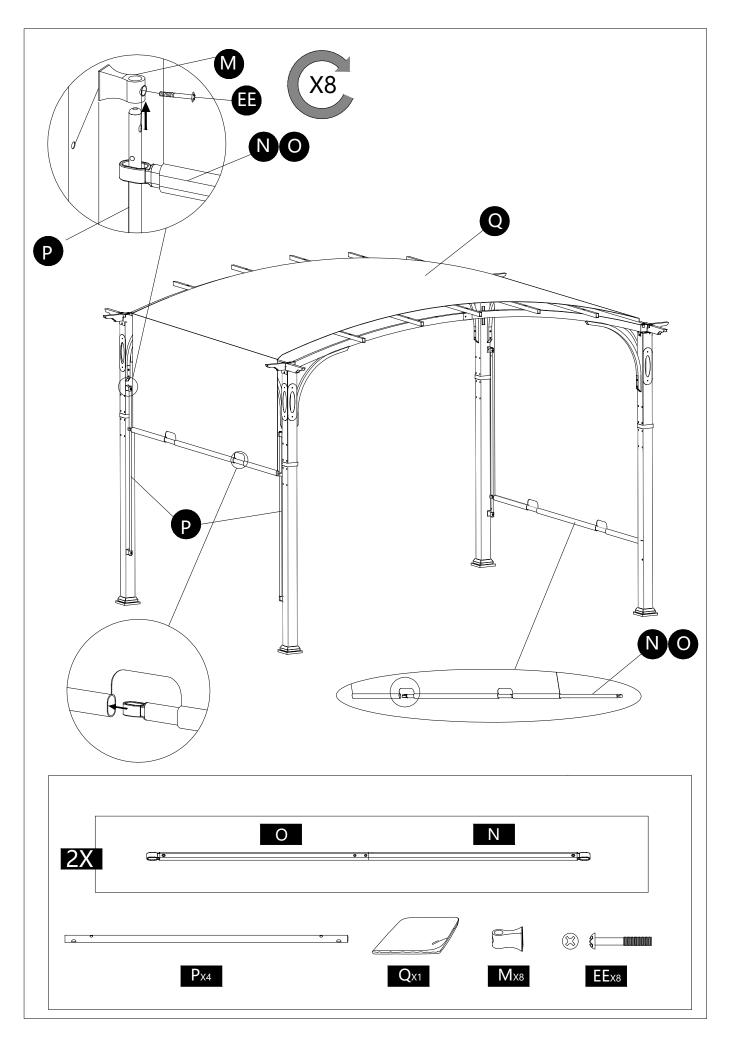

#### PACKAGE CONTENTS

| PART | DESCRIPTION                | Draft      | QTY |
|------|----------------------------|------------|-----|
| А    | Vertical Beam              | •          | 5   |
| В    | Vertical Beam with Plug    | 0          | 5   |
| С    | Arc Beam                   |            | 2   |
| D    | Arc Beam with Stopper      |            | 2   |
| E    | Arc Beam Connector         |            | 2   |
| F    | Big Beam 1 to connect Post | [5 ° ° ][5 | 2   |
| G    | Big Beam 2 to connect Post |            | 2   |
| H1   | Upper Post at Left         |            | 2   |
| H2   | Upper Post at Right        |            | 2   |
| Н3   | Bottom Post at Left        | <u> </u>   | 2   |
| H4   | Bottom Post at Right       |            | 2   |
| I    | Stake Cover                |            | 4   |
| J    | Stake Base                 |            | 4   |
| К    | Straight Side Support      |            | 4   |
| K1   | Arc Side Support           |            | 4   |
| L    | Upper Post Connector       |            | 4   |
| М    | Rail connector             |            | 8   |
| N    | Canopy Rod                 |            | 2   |
| 0    | Canopy Rod with Plug       | <b>₽</b>   | 2   |
| Р    | Rail Beam                  | ه م        | 4   |

| Q | Canopy            | 1 |
|---|-------------------|---|
| R | Post Connector    | 8 |
| Т | Plastic Connector | 4 |

At the consideration of your safe, we designed the knock-down plan for our gazebo series, so that you will save the climbing part.