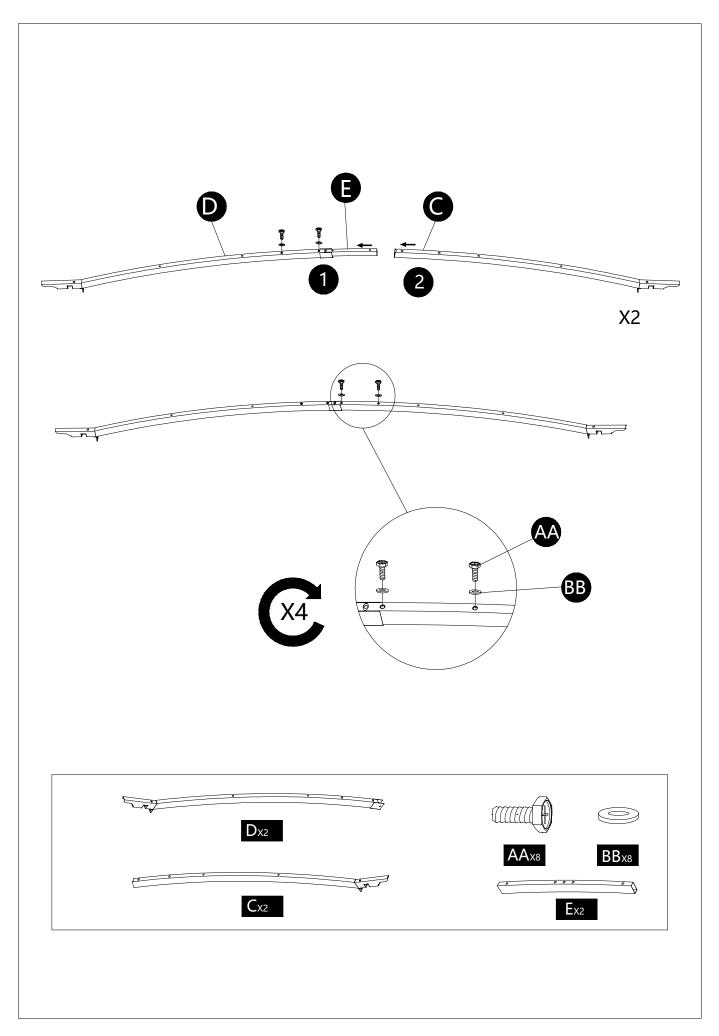

#### PACKAGE CONTENTS

| PART | DESCRIPTION                | Draft      | QTY |
|------|----------------------------|------------|-----|
| А    | Vertical Beam              | •          | 5   |
| В    | Vertical Beam with Plug    | 0          | 5   |
| С    | Arc Beam                   |            | 2   |
| D    | Arc Beam with Stopper      |            | 2   |
| E    | Arc Beam Connector         |            | 2   |
| F    | Big Beam 1 to connect Post | [5 ° ° ][5 | 2   |
| G    | Big Beam 2 to connect Post |            | 2   |
| H1   | Upper Post at Left         |            | 2   |
| H2   | Upper Post at Right        |            | 2   |
| Н3   | Bottom Post at Left        | <u> </u>   | 2   |
| H4   | Bottom Post at Right       |            | 2   |
| I    | Stake Cover                |            | 4   |
| J    | Stake Base                 |            | 4   |
| К    | Straight Side Support      |            | 4   |
| K1   | Arc Side Support           |            | 4   |
| L    | Upper Post Connector       |            | 4   |
| М    | Rail connector             |            | 8   |
| N    | Canopy Rod                 |            | 2   |
| 0    | Canopy Rod with Plug       | <b>₽</b>   | 2   |
| Р    | Rail Beam                  | ه م        | 4   |