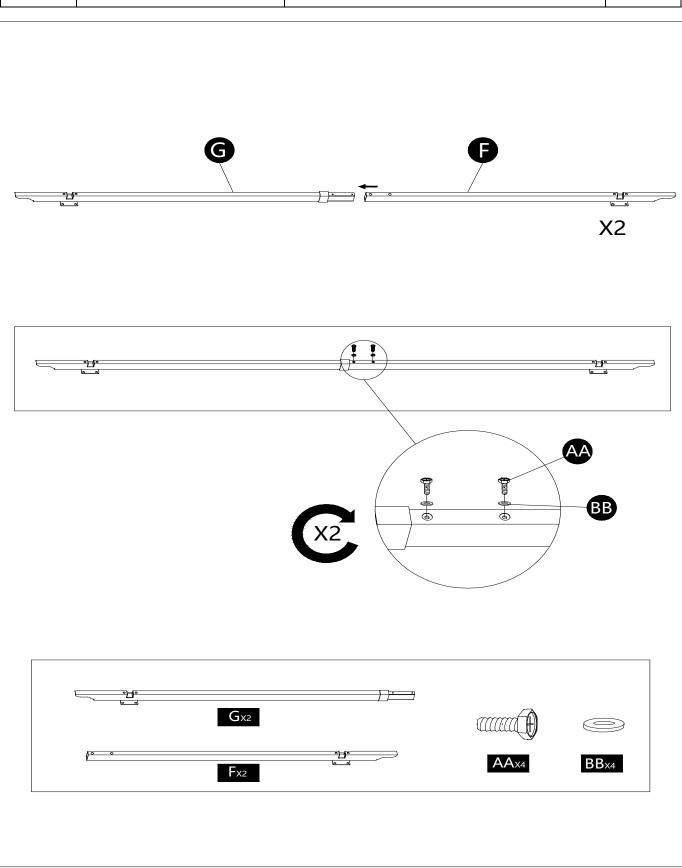

#### PACKAGE CONTENTS

| PART | DESCRIPTION                | Draft      | QTY |
|------|----------------------------|------------|-----|
| А    | Vertical Beam              | •          | 5   |
| В    | Vertical Beam with Plug    | 0          | 5   |
| С    | Arc Beam                   |            | 2   |
| D    | Arc Beam with Stopper      |            | 2   |
| E    | Arc Beam Connector         |            | 2   |
| F    | Big Beam 1 to connect Post | [5 ° ° ][5 | 2   |
| G    | Big Beam 2 to connect Post |            | 2   |
| H1   | Upper Post at Left         |            | 2   |
| H2   | Upper Post at Right        |            | 2   |
| Н3   | Bottom Post at Left        | <u> </u>   | 2   |
| H4   | Bottom Post at Right       |            | 2   |
| I    | Stake Cover                |            | 4   |
| J    | Stake Base                 |            | 4   |
| К    | Straight Side Support      |            | 4   |
| K1   | Arc Side Support           |            | 4   |
| L    | Upper Post Connector       |            | 4   |
| М    | Rail connector             |            | 8   |
| N    | Canopy Rod                 |            | 2   |
| 0    | Canopy Rod with Plug       | <b>₽</b>   | 2   |
| Р    | Rail Beam                  | ه م        | 4   |