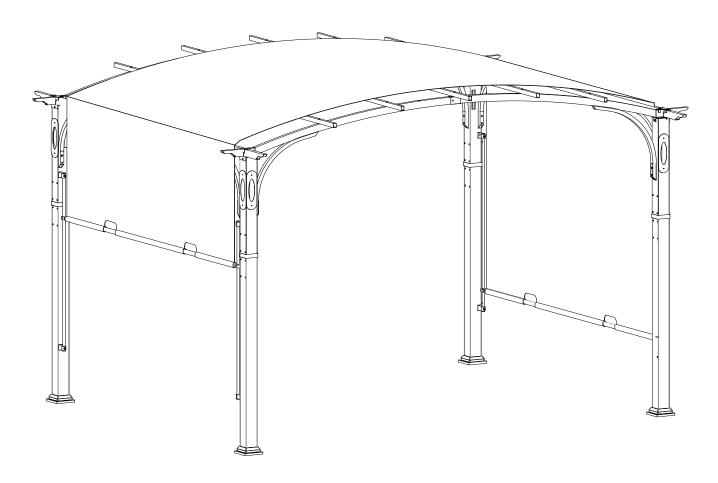

Please finish the gazebo installing on the ground first and then put up the bottom Post.