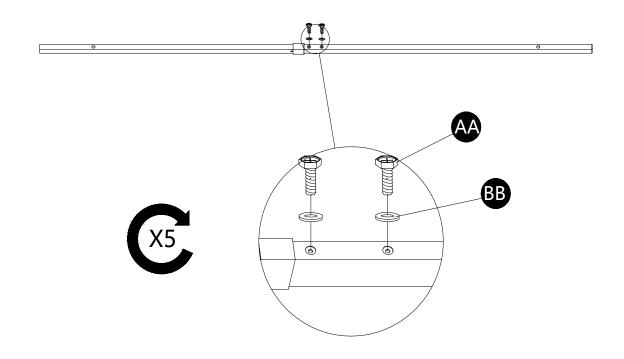

#### HARDWARE CONTENTS

| No. | DESCRIPTION | Draft         | QTY | EXTRA |
|-----|-------------|---------------|-----|-------|
| AA  | M6x20 Bolt  |               | 122 | 7     |
| ВВ  | Washer      |               | 168 | 9     |
| СС  | M6x10 Bolt  |               | 4   | 1     |
| DD  | M6x45 Bolt  | чинина 🕦      | 42  | 3     |
| EE  | M6x75 Bolt  | <b>(IIII)</b> | 8   | 1     |
| FF  | Stake       | <del></del>   | 8   | 0     |
| нн  | Plastic Cap |               | 64  | 4     |
| Z   | Wrench      |               | 2   | 0     |

#### PACKAGE CONTENTS

| PART | DESCRIPTION                | Draft      | QTY |
|------|----------------------------|------------|-----|
| А    | Vertical Beam              | •          | 5   |
| В    | Vertical Beam with Plug    | 0          | 5   |
| С    | Arc Beam                   |            | 2   |
| D    | Arc Beam with Stopper      |            | 2   |
| E    | Arc Beam Connector         |            | 2   |
| F    | Big Beam 1 to connect Post | [5 ° ° ][5 | 2   |
| G    | Big Beam 2 to connect Post |            | 2   |
| H1   | Upper Post at Left         |            | 2   |
| H2   | Upper Post at Right        |            | 2   |
| Н3   | Bottom Post at Left        | <u> </u>   | 2   |
| H4   | Bottom Post at Right       |            | 2   |
| I    | Stake Cover                |            | 4   |
| J    | Stake Base                 |            | 4   |
| К    | Straight Side Support      |            | 4   |
| K1   | Arc Side Support           |            | 4   |
| L    | Upper Post Connector       |            | 4   |
| М    | Rail connector             |            | 8   |
| N    | Canopy Rod                 |            | 2   |
| 0    | Canopy Rod with Plug       | <b>₽</b>   | 2   |
| Р    | Rail Beam                  | ه م        | 4   |