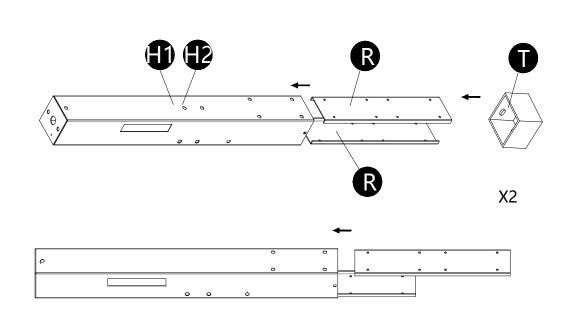

#### PACKAGE CONTENTS

| PART | DESCRIPTION                | Draft      | QTY |
|------|----------------------------|------------|-----|
| А    | Vertical Beam              | •          | 5   |
| В    | Vertical Beam with Plug    | 0          | 5   |
| С    | Arc Beam                   |            | 2   |
| D    | Arc Beam with Stopper      |            | 2   |
| E    | Arc Beam Connector         |            | 2   |
| F    | Big Beam 1 to connect Post | [5 ° ° ][5 | 2   |
| G    | Big Beam 2 to connect Post |            | 2   |
| H1   | Upper Post at Left         |            | 2   |
| H2   | Upper Post at Right        |            | 2   |
| Н3   | Bottom Post at Left        | <u> </u>   | 2   |
| H4   | Bottom Post at Right       |            | 2   |
| I    | Stake Cover                |            | 4   |
| J    | Stake Base                 |            | 4   |
| К    | Straight Side Support      |            | 4   |
| K1   | Arc Side Support           |            | 4   |
| L    | Upper Post Connector       |            | 4   |
| М    | Rail connector             |            | 8   |
| N    | Canopy Rod                 |            | 2   |
| 0    | Canopy Rod with Plug       | <b>₽</b>   | 2   |
| Р    | Rail Beam                  | ه م        | 4   |

| Q | Canopy            | 1 |
|---|-------------------|---|
| R | Post Connector    | 8 |
| Т | Plastic Connector | 4 |

At the consideration of your safe, we designed the knock-down plan for our gazebo series, so that you will save the climbing part.